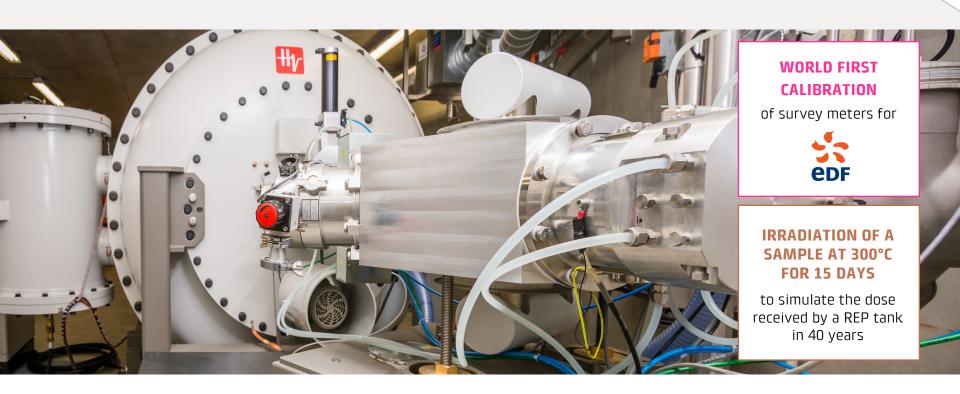

# **Our radiation laboratory**

Removable X conversion target

Radiation testing with X-ray or e-

Energy range

0.2 - 3.5 MeV

Temperature
From -200°c to +300°C

**Vacuum or various gases** (Ar, N2, Air, etc)

CERAP UK - 2022