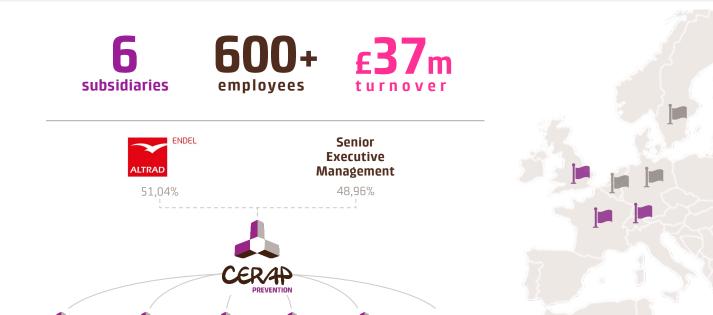

# Footprint & key figures

NÜSAM

Establishment in

France Switzerland

United Kingdom
United Arab Emirates

#### Regular interventions in

Belgium, Finland, Germany,
Morocco, Sweden...

### DNA & capabilities – since 1988

From construction to operation and decommissioning, CERAP Prevention and its subsidiaries support key players of the Energy sector in preserving the safety of workers and the reliability of installations.